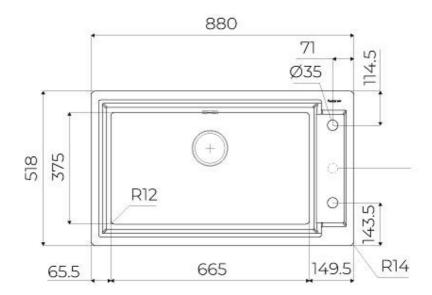

#### **DETAILS**

| Edge/Installation Type | Rim h25 mm                                                      |
|------------------------|-----------------------------------------------------------------|
| Material               | AISI 304 stainless steel                                        |
| Texture                | Brushed in line                                                 |
| Base                   | 90 cm                                                           |
| Dimensions             | 880 x 518 mm                                                    |
| Standard fittings      | Fixing hooks, gasket, drain, overflow and siphon, boxed packing |
| Mixer holes            | 2 standard holes - 3rd hole on request                          |
| Built-in hole          | View technical data sheet                                       |
| Drainer                | No                                                              |
|                        |                                                                 |

| Number of bowls | 1 bowl     |  |  |
|-----------------|------------|--|--|
| Waste fitting   | 3,5" drain |  |  |

#### **TECHNICAL DATA**