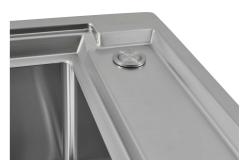

|
| Perimetral overflow | The overflow is always a security on the Foster sinks that prevents the overflow of water in case of oversights. The perimeter drain solution improves aesthetics thanks to its square and essential shape. |
| Small radius        | Bowls with squared shapes with a modern design and an increased capacity, for a minimal aesthetics connected with an extreme practicity.                                                                    |
| Space waste fitting | The elegant SPACE steel cap closes the drain and leaves no visible residues collected in the basket below. Space also has a small footprint and allows the optimal use of the under-sink compartment.       |

#### **TECHNICAL DATA**

# Foster ==









## Foster ==

#### **GALLERY**











### **EQUIPMENT**



GRILLE NOIRE POUR EVIERS
OPERA
A100 E06



GRILLE NOIRE POUR EVIERS
OPERA
A100 E07