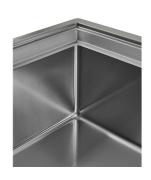

#### **DETAILS**

| Edge/Installation Type | Rim h25 mm                                                      |
|------------------------|-----------------------------------------------------------------|
| Material               | AISI 304 stainless steel                                        |
| Texture                | Brushed in line                                                 |
| Base                   | 90 cm                                                           |
| Dimensions             | 880 x 518 mm                                                    |
| Standard fittings      | Fixing hooks, gasket, drain, overflow and siphon, boxed packing |
| Mixer holes            | 2 standard holes - 3rd hole on request                          |
| Built-in hole          | View technical data sheet                                       |
| Drainer                | No                                                              |
|                        |                                                                 |

#### **FEATURES**

| Deep bowls          | This bowls reach an important depth, over 20 cm, thanks to the advanced production technology, that can be offer great capiency and practicity in all the washing operations.                               |
|---------------------|-------------------------------------------------------------------------------------------------------------------------------------------------------------------------------------------------------------|
| High thickness      | Imm thick steel. A significant thickness, which guarantees the maximum sturdiness and durability.                                                                                                           |
| Perimetral overflow | The overflow is always a security on the Foster sinks that prevents the overflow of water in case of oversights. The perimeter drain solution improves aesthetics thanks to its square and essential shape. |
| Small radius        | Bowls with squared shapes with a modern design and an increased capacity, for a minimal aesthetics connected with an extreme practicity.                                                                    |
| Space waste fitting | The elegant SPACE steel cap closes the drain and leaves no visible residues collected in the basket below. Space also has a small footprint and allows the optimal use of the under-sink compartment.       |