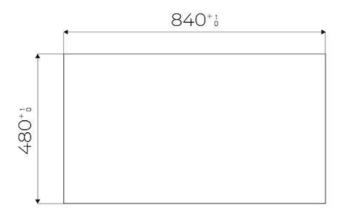

#### **DETAILS**

| Edge/Installation Type | Rim h25 mm                                                      |
|------------------------|-----------------------------------------------------------------|
| Material               | AISI 304 stainless steel                                        |
| Texture                | Brushed in line                                                 |
| Base                   | 90 cm                                                           |
| Dimensions             | 880 x 518 mm                                                    |
| Standard fittings      | Fixing hooks, gasket, drain, overflow and siphon, boxed packing |
| Mixer holes            | 2 standard holes - 3rd hole on request                          |
| Built-in hole          | View technical data sheet                                       |
| Drainer                | No                                                              |
|                        |                                                                 |

#### **TECHNICAL DATA**