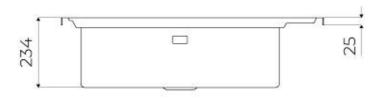

#### **DETAILS**

| Edge/Installation Type | Rim h25 mm                                                      |
|------------------------|-----------------------------------------------------------------|
| Material               | AISI 304 stainless steel                                        |
| Texture                | Brushed in line                                                 |
| Base                   | 90 cm                                                           |
| Dimensions             | 880 x 518 mm                                                    |
| Standard fittings      | Fixing hooks, gasket, drain, overflow and siphon, boxed packing |
| Mixer holes            | 2 standard holes - 3rd hole on request                          |
| Built-in hole          | View technical data sheet                                       |
| Drainer                | No                                                              |
|                        |                                                                 |

#### **TECHNICAL DATA**