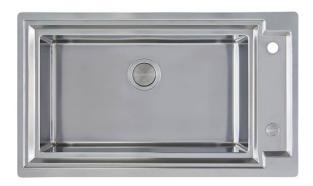

#### **DETAILS**

| Edge/Installation Type | Rim h25 mm                                                      |
|------------------------|-----------------------------------------------------------------|
| Material               | AISI 304 stainless steel                                        |
| Texture                | Brushed in line                                                 |
| Base                   | 90 cm                                                           |
| Dimensions             | 880 x 518 mm                                                    |
| Standard fittings      | Fixing hooks, gasket, drain, overflow and siphon, boxed packing |
| Mixer holes            | 2 standard holes - 3rd hole on request                          |
| Built-in hole          | View technical data sheet                                       |
| Drainer                | No                                                              |
|                        |                                                                 |

| Number of bowls | 1 bowl     |  |  |
|-----------------|------------|--|--|
| Waste fitting   | 3,5" drain |  |  |

#### **FEATURES**

| Deep bowls          | This bowls reach an important depth, over 20 cm, thanks to the advanced production technology, that can be offer great capiency and practicity in all the washing operations.                               |
|---------------------|-------------------------------------------------------------------------------------------------------------------------------------------------------------------------------------------------------------|
| High thickness      | Imm thick steel. A significant thickness, which guarantees the maximum sturdiness and durability.                                                                                                           |
| Perimetral overflow | The overflow is always a security on the Foster sinks that prevents the overflow of water in case of oversights. The perimeter drain solution improves aesthetics thanks to its square and essential shape. |
| Small radius        | Bowls with squared shapes with a modern design and an increased capacity, for a minimal aesthetics connected with an extreme practicity.                                                                    |
| Space waste fitting | The elegant SPACE steel cap closes the drain and leaves no visible residues collected in the basket below. Space also has a small footprint and allows the optimal use of the under-sink compartment.       |