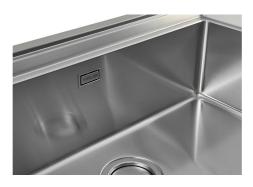

|
| Perimetral overflow | The overflow is always a security on the Foster sinks that prevents the overflow of water in case of oversights. The perimeter drain solution improves aesthetics thanks to its square and essential shape. |
| Small radius        | Bowls with squared shapes with a modern design and an increased capacity, for a minimal aesthetics connected with an extreme practicity.                                                                    |
| Space waste fitting | The elegant SPACE steel cap closes the drain and leaves no visible residues collected in the basket below. Space also has a small footprint and allows the optimal use of the under-sink compartment.       |

#### **TECHNICAL DATA**

# Foster ==









## Foster ==

#### **GALLERY**











### **EQUIPMENT**



GRILLE NOIRE POUR EVIERS
OPERA
A100 E06



GRILLE NOIRE POUR EVIERS
OPERA
A100 E07