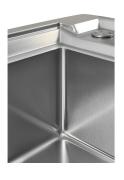

|
| Perimetral overflow | The overflow is always a security on the Foster sinks that prevents the overflow of water in case of oversights. The perimeter drain solution improves aesthetics thanks to its square and essential shape. |
| Small radius        | Bowls with squared shapes with a modern design and an increased capacity, for a minimal aesthetics connected with an extreme practicity.                                                                    |
| Space waste fitting | The elegant SPACE steel cap closes the drain and leaves no visible residues collected in the basket below. Space also has a small footprint and allows the optimal use of the under-sink compartment.       |

#### **TECHNICAL DATA**

# Foster ==









## Foster ==

#### **GALLERY**











### **EQUIPMENT**



GRILLE NOIRE POUR EVIERS
OPERA
A100 E06



GRILLE NOIRE POUR EVIERS
OPERA
A100 E07